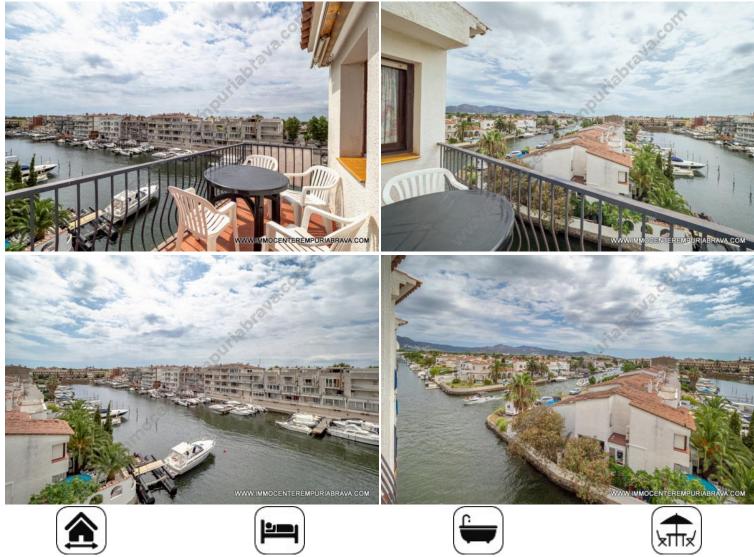

IEA712 Empuriabrava 99000 EUR

EMPURIABRAVA: Apartment with magnificent views of the canal and private port located on the top floor of the building. It is distributed in a living room with an open kitchen, a bedroom and a bathroom, as well as a 6m2 terrace. The apartment is at a distance of 1.5 km from the main beach of Empuriabrava and 1.1 km from the center where you will find all the restaurants and shops.

#### View:

Canal / River view, Landscape & mountain view

### **Features - Outside:**

Large balcony

# **Rooms:**

bedrooms

- 1 bathrooms
- 1 living/dining rooms