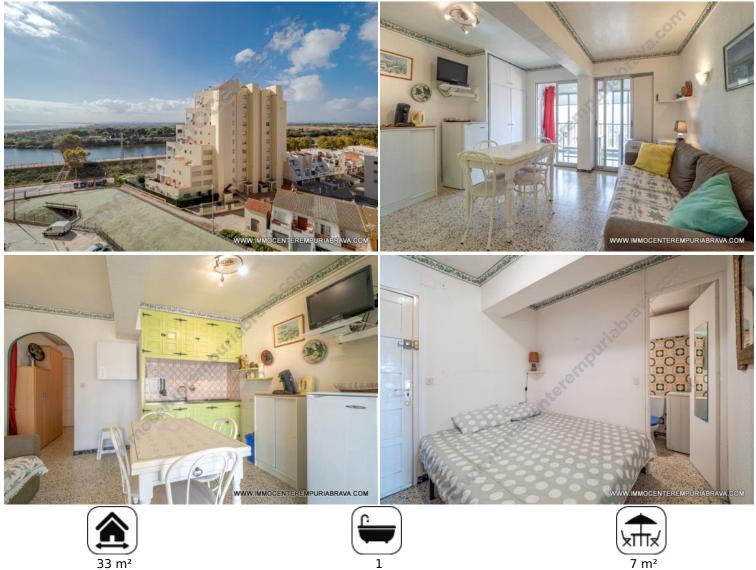

# 69000 EUR

EMPURIABRAVA : Studio cabin located a few steps from the beach and shops. With a surface area of 34 m2 this accommodation will have everything to seduce you, it has an American kitchen, a beautiful living room with a view of the river and the natural park, an alcove and a bathroom. The sea is 50 meters from this accommodation and you will also discover a seafront fully equipped for your children.

### **Key characteristics:**

**IEA719** 

Seafront or first line property, Within walking distance to the beach American basic kitchen Good condition Partly furnished **Environment:** Beautifully located, Quiet neighbourhood, Close to the sea, Close to the beach, Town centre **View:** 

Canal / River view, Landscape & mountain view

## Rooms:

- 1 bathrooms
- 1 living/dining rooms

| ESCALA DE LA GALIFICACIÓN ENERGÉTICA | Consumo de energía<br>KMhôn <sup>1</sup> eño | Emisianas<br>kg:00 <sub>1</sub> /m² año |
|--------------------------------------|----------------------------------------------|-----------------------------------------|
| A més eficiente                      |                                              |                                         |
| В                                    |                                              |                                         |
| C                                    |                                              |                                         |
| D                                    |                                              |                                         |
| E                                    | 152                                          | 29                                      |
| F                                    |                                              |                                         |
| G menos eficiente                    |                                              |                                         |