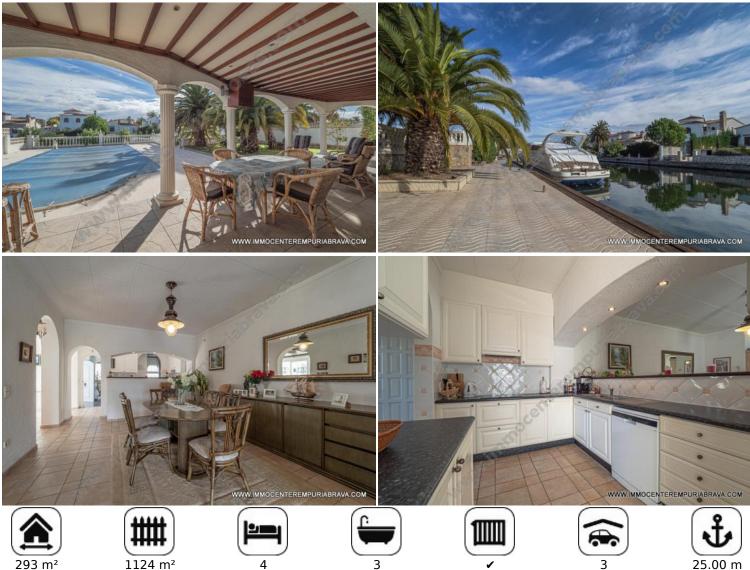

## **Empuriabrava**

1250000 EUR

EMPURIABRAVA : Beautiful single storey house with 25 meter mooring, south facing. The house has four bedrooms, one of which is en suite and two more shower rooms. Large crossing garage for several cars. Fully equipped kitchen, living room, dining room with access to a large covered terrace and interior patio. House with lots of possibilities, on a large plot of 1,129 m2 on the wide canal.

Private garden Fully equipped kitchen Good condition Partly furnished **Environment:** Beautifully located **View:** Canal / River view, Garden / Swimming pool view **Features - General:** Alarm system **Features - Outside:**  Double glazed windows, Fenced yard

## Rooms:

bedrooms

- 3 bathrooms
- 1 ensuite bathrooms
- 1 living rooms
- 1 dining rooms

Mooring for motorboat with height above waterline < 2,80 m

Length

- 25.00 m
- Width
- 4.00 m
- Depth
- 2.00 m

| ESCALA DE LA CALIFICACIÓN ENERGÉTICA | Consumo de energia<br>KWIt Ani <sup>+</sup> año | Emisiones<br>kgD0,/m² año |
|--------------------------------------|-------------------------------------------------|---------------------------|
| A más eficiente                      |                                                 |                           |
| B                                    |                                                 |                           |
| C                                    |                                                 |                           |
| D                                    |                                                 |                           |
| E                                    |                                                 |                           |
| F                                    |                                                 |                           |
| G menos eficiente                    |                                                 |                           |