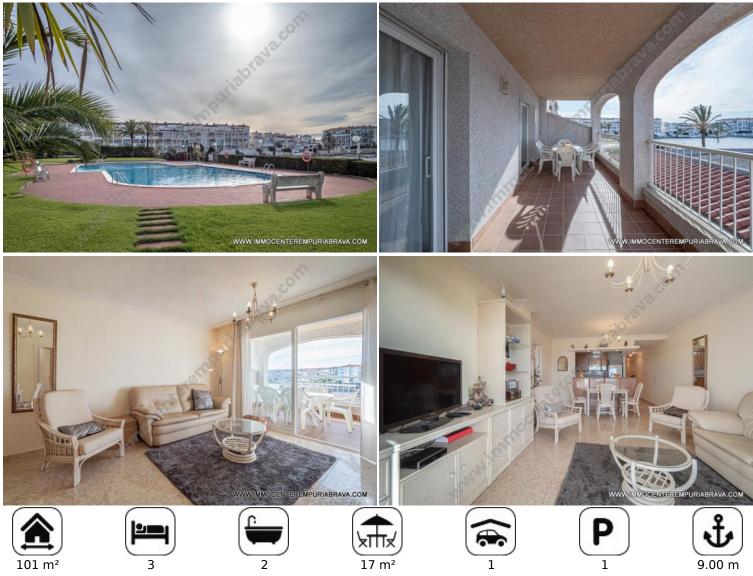

# 395000 EUR

EMPURIABRAVA : Magnificent apartment with mooring and beautiful view. It consists of three bedrooms, two bathrooms, one of which is en suite, a storage room, a fully equipped openplan kitchen, a living room giving access to a large terrace of 17 m2 facing south-west. Included in the price a mooring, a closed garage and an outdoor parking space. Well maintained residence with lift with garden and community swimming pool.

### **Key characteristics:**

Exclusive property, Investment property Communal garden American fully equipped kitchen Perfect condition Partly furnished **Environment:** Beautifully located, Quiet neighbourhood, Close to shopping area **View:** Lake view

#### Rooms:

bedrooms

- 2 bathrooms
- 1 ensuite bathrooms
- 1 living/dining rooms
- 1 laundry rooms

Private exterior storage room exterior storage rooms

Mooring for motorboat with height above waterline < 2,80 m

Length

9.00 m

Width

3.00 m

Depth

2.00 m

| ESCALA DE LA CALIFICACIÓN ENERGÉTICA | Consumo de energía<br>KWIt/m² año | Emisienes<br>leg.00 <sub>1</sub> /m² año |
|--------------------------------------|-----------------------------------|------------------------------------------|
| A més eficiente                      |                                   |                                          |
| В                                    |                                   |                                          |
| C                                    |                                   |                                          |
| D                                    |                                   |                                          |
| E                                    |                                   |                                          |
| F                                    |                                   |                                          |
| G menos eficiente                    |                                   |                                          |