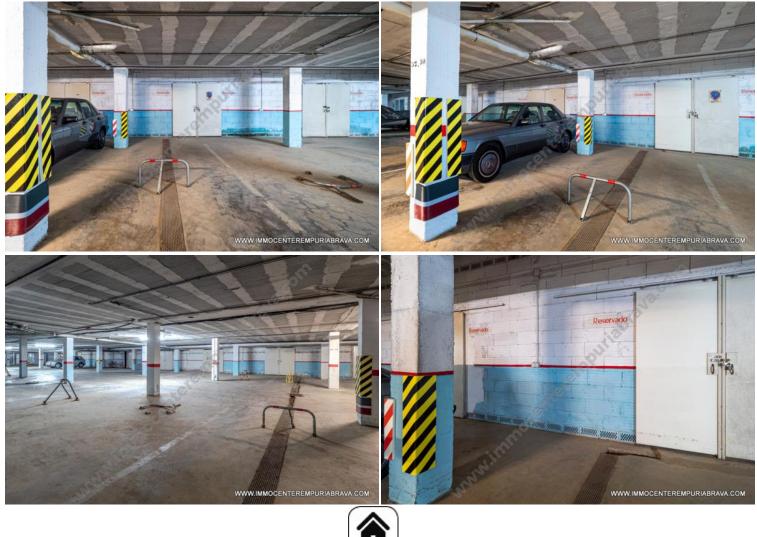

# 23000 EUR

9 m<sup>2</sup>

EMPURIABRAVA: Parking space in the basement with storage room in the city center of Empuriabrava close to all shops and the beach

#### **Rooms:**

Private exterior storage room exterior storage rooms

| ESCALA DE LA GALIFICACIÓN ENERGÉTICA | Consumo de energia<br>KMh/m² año | Emisienes<br>kg:DD <sub>y</sub> /m² año |
|--------------------------------------|----------------------------------|-----------------------------------------|
| A més eficiente                      |                                  |                                         |
| B                                    |                                  |                                         |
| C                                    |                                  |                                         |
| D                                    |                                  |                                         |
| E                                    |                                  |                                         |
| F                                    |                                  |                                         |
| G menos eficiente                    |                                  |                                         |