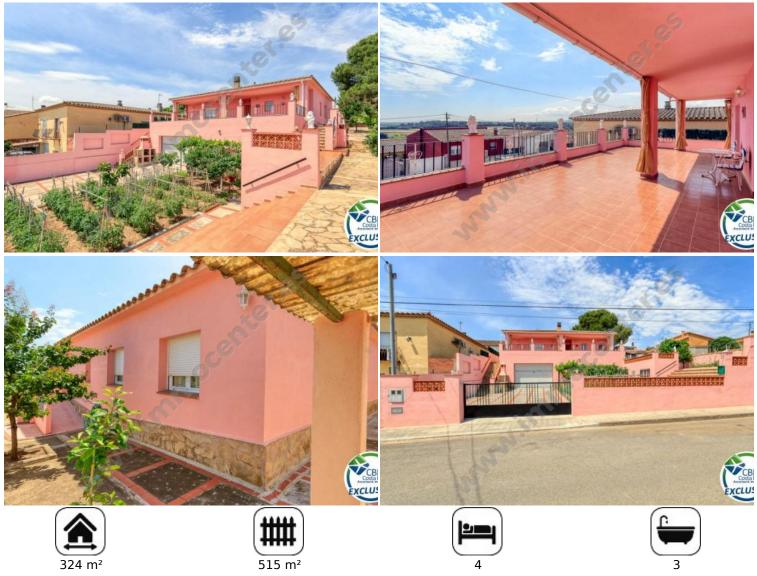

# 285000 EUR

SANT MIQUEL DE FLUVIÀ : Opening your eyes every morning and relaxing in the tranquillity of a village with history and nature is within the reach of those who want to learn how to make their dreams come true! We are in Sant Miquel de Fluvià, located to the left of the river Fluvià, bordered to the north and west by Palau de Santa Eulalia, to the south by Sant Mori and Ventalló and to the east by Torroella de Fluvià, where we find several places of interest such as: the Roman Oven, the Monastery of Sant Miquel de Fluvià and the Chapel of Sant Sebastià. In this place mixture of flat land mountain, close to numerous routes, we have a house of 324 m<sup>2</sup> built on a plot of 515 m<sup>2</sup> distributed in 4 double bedrooms, 3 bathrooms, independent equipped kitchen, parking, garage, a large terrace, perfect to enter to live and create new moments. Also, to emphasize the tranquillity of having means of transport as train and buses, a pleasant situation in which to be able to enjoy the tranquillity and rhythm of life of a village but to the reach of being to few minutes of Figueres and even of Girona. Contact us! We will inform and advise you so that you can make your dreams come true!