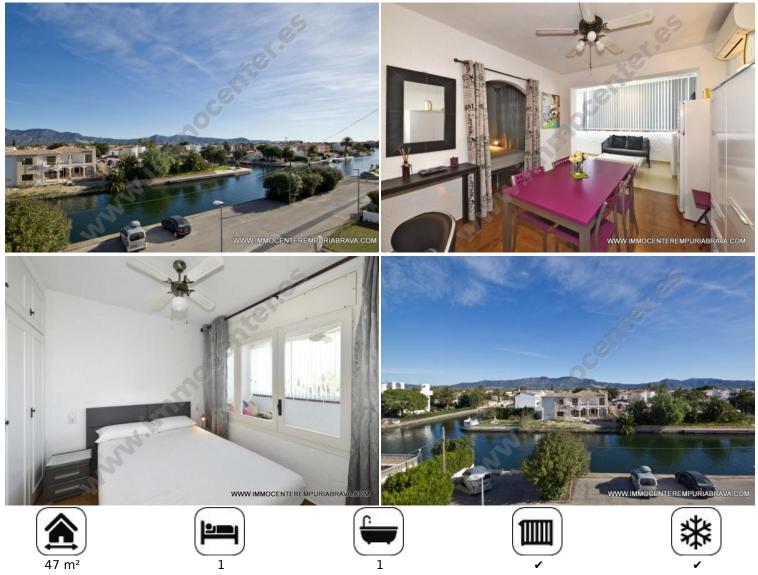

# 119500 EUR

EMPURIABRAVA : Located in a residential area is this magnificent renovated apartment with views of the canal and the mountains. With an area of 47 m2 is composed of a bedroom, a bathroom, living room, open kitchen and a large terrace. From this large terrace you can contemplate a breathtaking view of the main canal and the mountains.

#### Rooms:

bedrooms

- 1 bathrooms
- 1 living/dining rooms