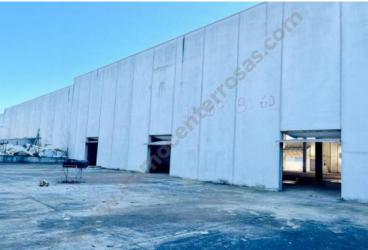

ISIC003 Other 1050000 EUR

SILS: Industrial Warehouse in Sils of 1,500m2. The warehouse is located on Calle Tallers. We have three entrances to it, if desired and as seen in the photos, the internal space can be divided into three different or independent naves. On the front there is a lot of space to unload and park and it has a large back and front patio. Ready to use as convenient and very well located, since it is located less than a minute from the AP 7, being able to go in the direction that is most convenient, it is in the Polígono industrial en Sils, between Girona and Barcelona. We can buy the complete pack of 1,500m2 or just one warehouse or two warehouses, each one independent of the other of 500m2 with its front and rear patio. The structure is made of concrete and the roof has insulation. The rear door 2'50m wide by 3m high, this backyard consists of about 450m2. The front door is 5m wide and 4'70m approx. high, this front patio has 150m2. The ship in its entirety has an office and a bathroom. Its inner part offers about 31m wide and 45 long approx.