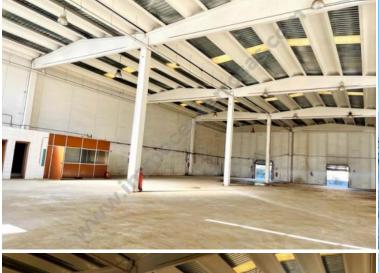

ISIC003 Other 1050000 EUR

SILS: Industrial Warehouse in Sils of 1,500m2. The warehouse is located on Calle Tallers. We have three entrances to it, if desired and as seen in the photos, the internal space can be divided into three different or independent naves. On the front there is a lot of space to unload and park and it has a large back and front patio. Ready to use as convenient and very well located, since it is located less than a minute from the AP 7, being able to go in the direction that is most convenient, it is in the Polígono industrial en Sils, between Girona and Barcelona. We can buy the complete pack of 1,500m2 or just one warehouse or two warehouses, each one independent of the other of 500m2 with its front and rear patio. The structure is made of concrete and the roof has insulation. The rear door 2'50m wide by 3m high, this backyard consists of about 450m2. The front door is 5m wide and 4'70m approx. high, this front patio has 150m2. The ship in its entirety has an office and a bathroom. Its inner part offers about 31m wide and 45 long approx.