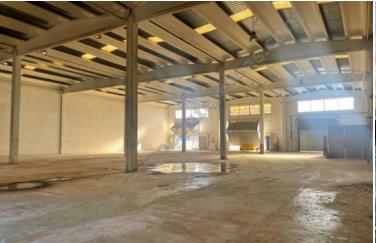

ISIC003 Other 1050000 EUR

SILS: Industrial Warehouse in Sils of 1,500m2. The warehouse is located on Calle Tallers. We have three entrances to it, if desired and as seen in the photos, the internal space can be divided into three different or independent naves. On the front there is a lot of space to unload and park and it has a large back and front patio. Ready to use as convenient and very well located, since it is located less than a minute from the AP 7, being able to go in the direction that is most convenient, it is in the Polígono industrial en Sils, between Girona and Barcelona. We can buy the complete pack of 1,500m2 or just one warehouse or two warehouses, each one independent of the other of 500m2 with its front and rear patio. The structure is made of concrete and the roof has insulation. The rear door 2'50m wide by 3m high, this backyard consists of about 450m2. The front door is 5m wide and 4'70m approx. high, this front patio has 150m2. The ship in its entirety has an office and a bathroom. Its inner part offers about 31m wide and 45 long approx.