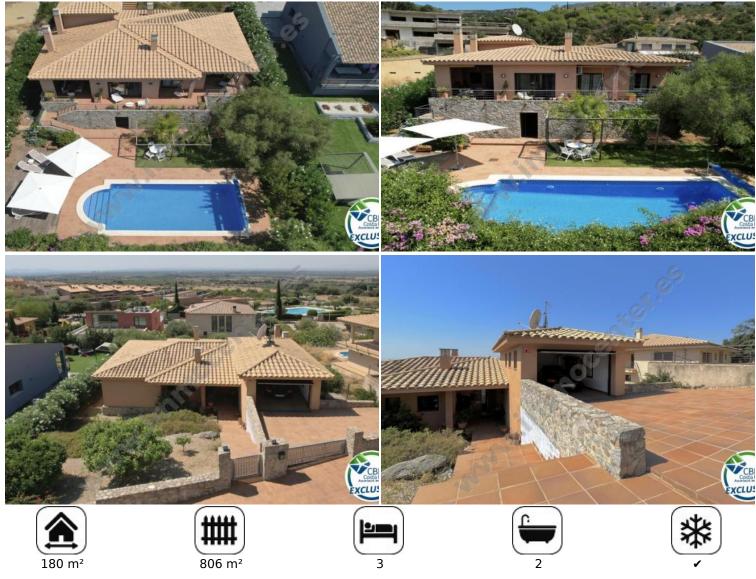

# 575000 EUR

PALAU-SAVERDERA : The house is more or less on one level with automatic entry gates (electric), a pretty well maintained and easy to maintain garden. To the rear is the pool and further area of garden with small lawned area and outdoor shower. From the front entrance, there is an entrance hall, with doors leading to the lounge, dining room with separate but open kitchen. Patio door lead from the lounge to the terrace with BBQ/outside dining area. The kitchen has a door to the same terrace. A passageway leads to the 3 double bedrooms, one with en suit and the family bathroom. Each has full length patio sliding doors giving access to the terrace. There are wooden fitted wardrobes. Stairs lead up to the garage (with windows – possibility to convert to living accommodations with permissions) and down to a large under garage storage area. At the rear of the property is a door leading to the area under the house witch potentially also with necessary permissions could be further living/storage areas. The property has central heating and air conditioning.

#### View:

Terrace / Swimming pool view