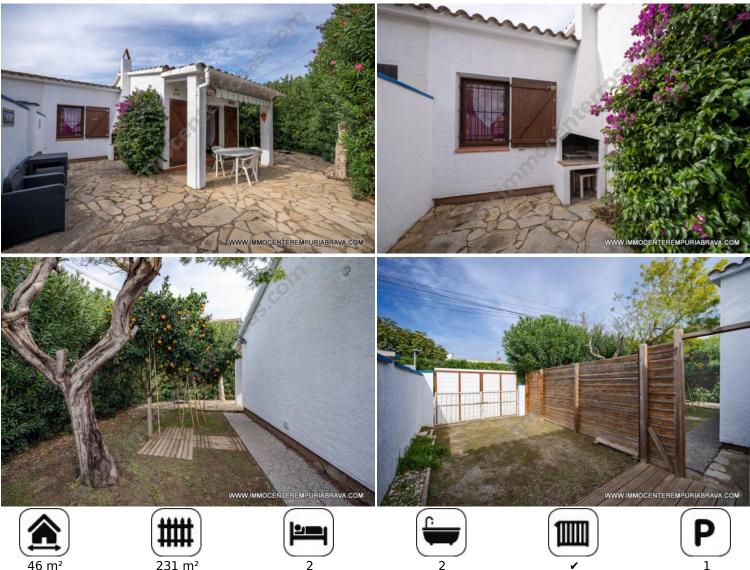

# 199000 EUR

House composed of two rooms in Empuriabrava, on a plot of 231 m2, the house has a constructed area of 46 m2 and offers beautiful exteriors.

It consists of a living room with a kitchenette, two bedrooms, two bathrooms, and a garage with a summer kitchen.

This house is built on one level, do not miss the opportunity.

### **Key characteristics:**

Exclusive property, Investment property Private garden American basic kitchen Very good condition Partly furnished **Environment:** Beautifully located, Quiet neighbourhood

#### View:

Garden / Park view

### **Rooms:**

bedrooms

- 2 bathrooms
- 1 storage rooms

Private exterior storage room exterior storage rooms