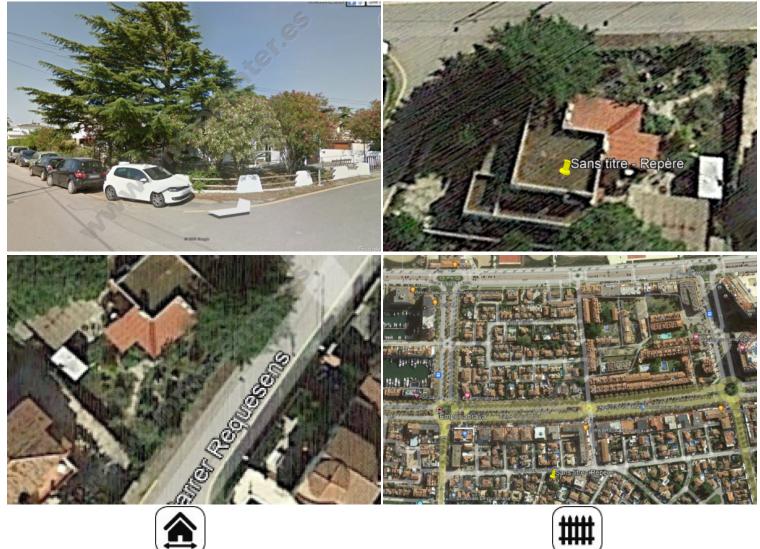

# 530000 EUR

87 m<sup>2</sup>

Superb location to realize the house of your dreams, a few steps from the beach, and, shops this plot will be you fill daily.

Its surface is 630 m<sup>2</sup>, and, there is a house located above 87 m<sup>2</sup> to renovate, and, with possibilities of expansion, or it is possible to build a new house.

Facing south it is a real opportunity for a main residence but also for a holiday home!

### **Key characteristics:**

Within walking distance to the beach, Exclusive property, Investment property Total renovation project

### **Environment:**

Beautifully located, Quiet neighbourhood, Residential zone, Close to the sea, Close to the beach, Close to nature park, Close to park, Town centre

#### View:

Garden / Park view