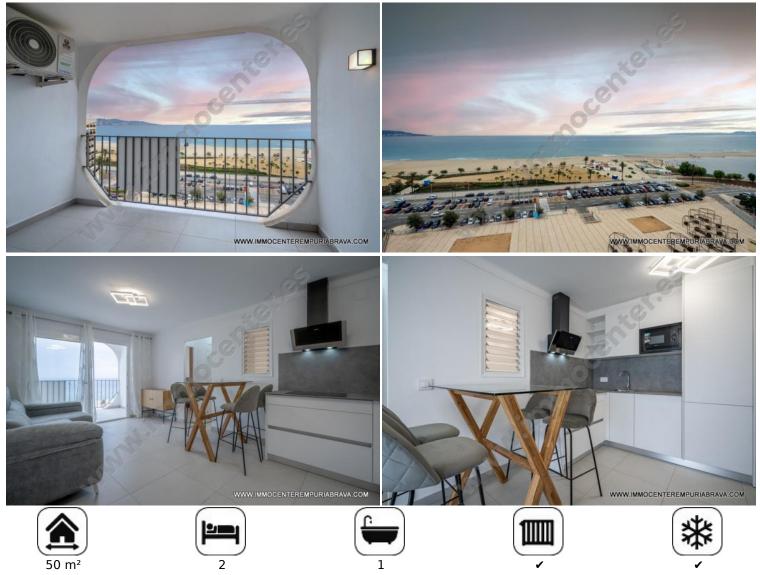

# 180000 EUR

Located on the eleventh floor, this completely renovated apartment will seduce you with its environment, and its panoramic view.

In the entrance you will find a beautiful bright living room with fully equipped American kitchen.

Then you will find two bedrooms, and a bathroom.

Extras: Double glazing, reversible air conditioning, dream location!

#### View:

Sea view