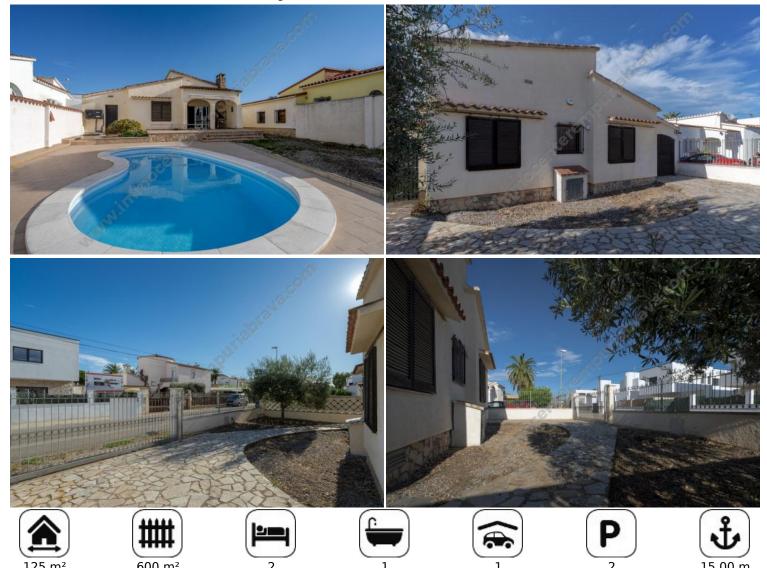

## **Empuriabrava**

790000 EUR

Pretty single-storey house with a surface area of 125 m<sup>2</sup> built on a plot of 600 m<sup>2</sup> with a wide canal with a 15 meter mooring.

With a strong potential, this property will seduce you with its environment, and its different possibilities.

The house is composed of a courtyard for several vehicles, then inside is the living room with the American kitchen, two bedrooms, a shower room, and, a garage.

On the canal side is the terrace and the swimming pool.

## **Key characteristics:**

Exclusive property, Investment property
Private garden
American basic kitchen
Good condition
Partly furnished

**Environment:** 

Beautifully located, Quiet neighbourhood, Residential zone

## View:

Canal / River view

## **Rooms:**

bedrooms

- 1 bathrooms
- 1 living/dining rooms

Exterior storage room exterior storage rooms

Mooring for motorboat with height above waterline < 2,80 m

Length

15.00 m

Width