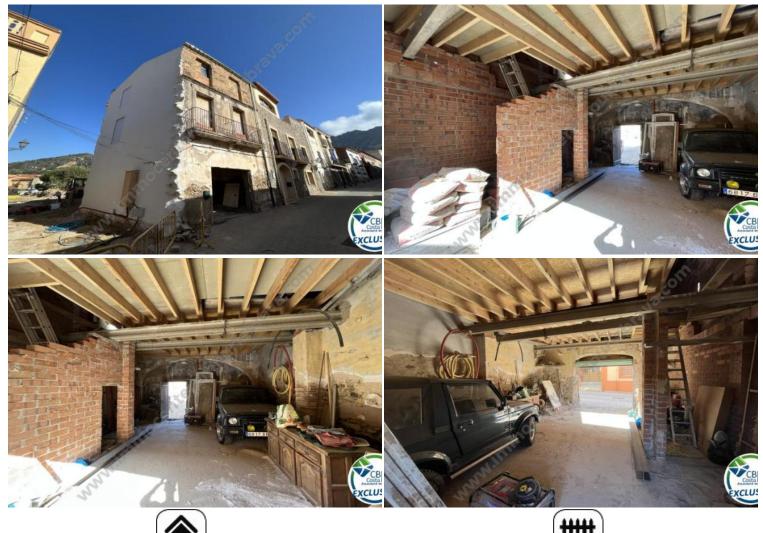

## **Palau-Saverdera**

139000 EUR

The house is located in the heart of the charming town of Palau Saverdera, surrounded by cobbled streets and traditional Catalan-style buildings. At first glance, the house looks old and in need of a comprehensive reform, but its structure is solid and has great potential. The main façade of the house presents a typical design of the rural architecture of the area, with a solid wooden door. Upon entering, you can appreciate the old character of the house, with high ceilings with exposed wooden beams and hydraulic tile floors in some rooms. The distribution of the house is typical of the town houses in the area. In short, it is a house with a lot of charm and possibilities, ideal for those looking for a home with personality in the heart of the Alt Empordà and willing to invest in its reform to make it unique.